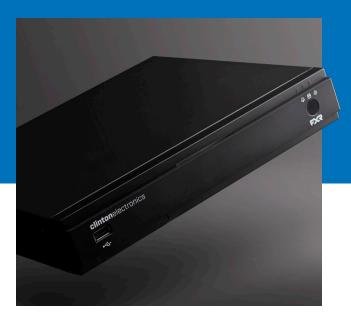

# THE **CLINTON** ANALOG UPGRADE **The Ultimate** HD OVER COAX CAMERA SOLUTION Upgrade your existing Analog or HD-Analog camera system with Clinton's best in class EX-SDI technology. All Clinton QHD, HD, and Lite series cameras output both EX-SDI and HD-Analog (HD-TVI, HD-CVI, AHD, & 1000 TVL CVBS), making it the perfect replacement camera for new or existing installations.



# Support any

# **HD OVER COAX TECHNOLOGY**

New for 2020, select Clinton DVRs now also auto-detect HD Analog signals in addition to EX-SDI, making it the perfect solution for upgrading existing installations without replacing cable or cameras in use. Clinton DVRs also feature an ONVIF compliant and RTSP output stream for easy integration with enterprise-level VMS platforms.



# **Never Miss a Thing**

### WITH CVMS MOBILE & AVMS

Access live, search, and archive your video anytime, anywhere. All Clinton DVRs come with our free CVMS Mobile app and license-free enterprise-grade AVMS software, giving you total control over your camera and DVR system from your iOS or Android mobile device, PC, or Mac.

# RECOMMENDED HD OVER COAX PRODUCTS



#### **INDOOR DOMES**

## **IDX - QHD Series**