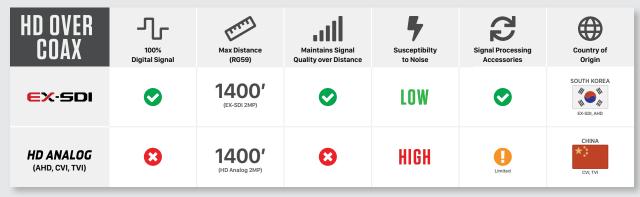

# THE EX-SDI ADVANTAGE

While EX-SDI and HD Analog share many similarities, there is a multitude of significant differences. Because EX-SDI is a true, 100% digital signal— it is less susceptible to noise and interference and shows no loss in image quality over long runs of cable. We offer a large variety of EX-SDI accessories for complex installations such as multiplexers, splitters, and signal converters that make it possible to transmit EX-SDI over Cat5, HDMI, and ever fiber optic cable. With features like autofocus lenses and UCC (Up the Coax Control), EX-SDI cameras are bridging the gap between IP cameras, all while being a hassle-free, plug-and-play solution.