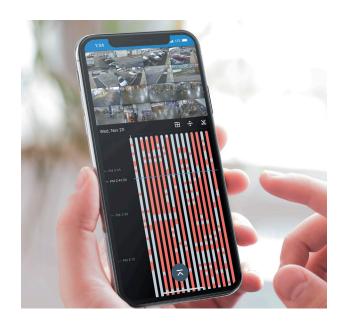

### WITH CVMS MOBILE & AVMS

Access live, search, and archive your video anytime, anywhere. All Clinton DVRs come with our free CVMS Mobile app and license-free enterprise-grade AVMS software, giving you total control over your camera and DVR system from your iOS or Android mobile device, PC, or Mac.