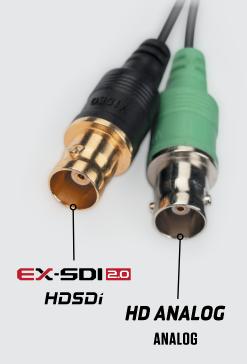

# THE EX-SDI ADVANTAGE

While EX-SDI and HD Analog share many similarities, there is a multitude of significant differences. Because EX-SDI is a true, 100% digital signal— it is less susceptible to noise and interference and shows no loss in image quality over long runs of cable. We offer a large variety of EX-SDI accessories for complex installations such as multiplexers, splitters, and signal converters that make it possible to transmit EX-SDI over Cat5, HDMI, and ever fiber optic cable. With features like autofocus lenses and UCC (Up the Coax Control), EX-SDI cameras are bridging the gap between IP cameras, all while being a hassle-free, plug-and-play solution.