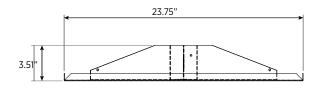

| GENERAL           |                                                      |
|-------------------|------------------------------------------------------|
| Material          | Tile: Steel / Pole: Aluminum                         |
| Dimensions (tile) | 23.75" x 23.75" x 3.51" / 60.32cm x 60.32cm x 8.94cm |
| Dimensions (pole) | 1.5" (Dia) x 5' 7" (L) / 38.1mm (Dia) x 1.701m       |
| Weight            | 25.5 lbs / 11.566kg                                  |

#### **DIMENSIONS:**

DIAGRAM:

clintonelectronics | 6701 Clinton Road Loves Park, IL 61111 | 800.447.3306 | @clintonelec | www.clintonelectronics.com | 03-18-23