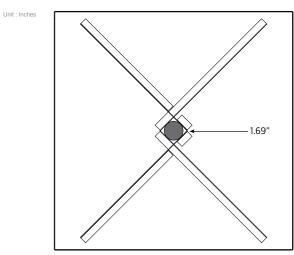

| GENERAL           |                                                      |
|-------------------|------------------------------------------------------|
| Material          | Tile: Steel / Pole: Aluminum                         |
| Dimensions (tile) | 23.75" x 23.75" x 3.51" / 60.32cm x 60.32cm x 8.94cm |
| Dimensions (pole) | 1.5" (Dia) x 5' 7" (L) / 38.1mm (Dia) x 1.701m       |
| Weight            | 25.5 lbs / 11.566kg                                  |

#### **DIMENSIONS:**

DIAGRAM:

clintonelectronics | 6701 Clinton Road Loves Park, IL 61111 | 800.447.3306 | @clintonelec | www.clintonelectronics.com | 03-18-23