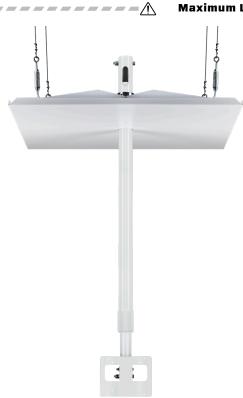

# CE-CG-2x2.612

Suspended Ceiling Mount Tile & Telescoping 6~12ft Pole Kit

### **KEY FEATURES:**

Designed to install into standard 2' x 2' drop ceilings, the CE-CG-2x2.612 can mount nearly any LCD or PVM monitor up to 35 lbs. This kit includes an adjustable telescoping pole that can extend 6' to 12' in length. The tile and pole kit contains all necessary hardware for installation.

- $\cdot\,$  Recommended for LCD or PVM up to 35 lbs
- Installs into Suspended T-Rail Ceilings
- · Telescoping Height from 5' 7" to 11' 1" from Ceiling
- · Adjustable Tilt and Swivel
- · Powder-Coated Aluminum 2' x 2' Ceiling Tile Plate
- · Painted Pole Hides & Protects Cables
- · Mounting Hardware, Safety Cables & Adjustable Turnbuckles Included
- · VESA 75 & 100
- UL Listed