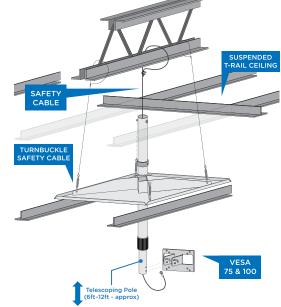

### **KEY FEATURES:**

Designed to install into standard 2' x 2' drop ceilings, the CE-CG-2x2.612 can mount nearly any LCD or PVM monitor up to 35 lbs. This kit includes an adjustable telescoping pole that can extend 6' to 12' in length. The tile and pole kit contains all necessary hardware for installation.

- $\cdot\,$  Recommended for LCD or PVM up to 35 lbs
- Installs into Suspended T-Rail Ceilings
- · Telescoping Height from 5' 7" to 11' 1" from Ceiling
- · Adjustable Tilt and Swivel
- · Powder-Coated Aluminum 2' x 2' Ceiling Tile Plate
- · Painted Pole Hides & Protects Cables
- · Mounting Hardware, Safety Cables & Adjustable Turnbuckles Included
- · VESA 75 & 100
- UL Listed