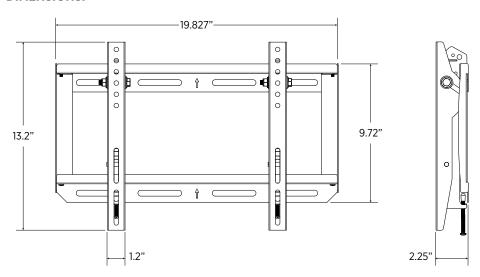

| GENERAL                           |                                                        |
|-----------------------------------|--------------------------------------------------------|
| Materials                         | Steel                                                  |
| Dimensions (Overall)<br>W x H x D | 19.827" x 13.2" x 2.25"<br>503.6mm x 335.3mm x 57.15mm |
| Weight                            | 5.8 lbs / 2.635 kgs                                    |

#### **DIMENSIONS:**

clintonelectronics | 6701 Clinton Road Loves Park, IL 61111 | 800.447.3306 | @clintonelec | www.clintonelectronics.com | 11-28-18