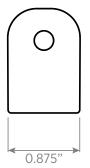

#### GENERAL

| o Enterna E                                       |                                              |
|---------------------------------------------------|----------------------------------------------|
| Material                                          | 11ga Steel                                   |
| Dimensions (W x H x D)<br>w/ VESA Plates Attached | 1.375" x 1.5" x 0.875"<br>35mm x 38mm x 22mm |
| Weight                                            | 0.1lbs / 0.045kg                             |

#### **DIMENSIONS:**

clintonelectronics | 6701 Clinton Road Loves Park, IL 61111 | 800.447.3306 | @clintonelec | www.clintonelectronics.com | 12-04-18