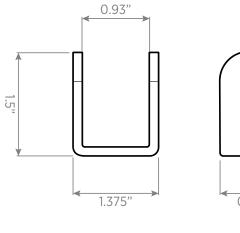

#### GENERAL

| o Enterna E                                       |                                              |
|---------------------------------------------------|----------------------------------------------|
| Material                                          | 11ga Steel                                   |
| Dimensions (W x H x D)<br>w/ VESA Plates Attached | 1.375" x 1.5" x 0.875"<br>35mm x 38mm x 22mm |
| Weight                                            | 0.1lbs / 0.045kg                             |

#### **DIMENSIONS:**

clintonelectronics | 6701 Clinton Road Loves Park, IL 61111 | 800.447.3306 | @clintonelec | www.clintonelectronics.com | 12-04-18