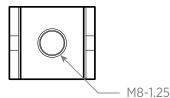

#### **KEY FEATURES:**

- $\cdot\,$  Installs onto a Telescoping Camera Pole\*
- Features threaded M8-1.25 hole on end
- Includes Mounting Hardware

\*Telescoping Camera Pole Sold Separately