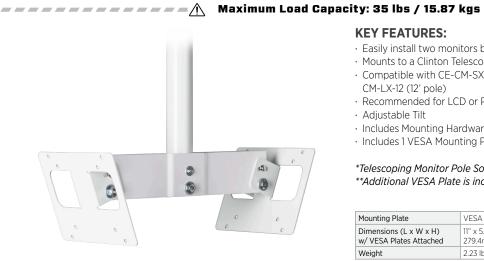

## **KEY FEATURES:**

- · Easily install two monitors back-to-back
- · Mounts to a Clinton Telescoping Ceiling Mount Pole\*
- · Compatible with CE-CM-SX-3 (3' pole), CE-CM-SX-6 (6' pole), and CE-CM-LX-12 (12' pole)
- Recommended for LCD or PVM up to 17.5 lbs each (35 lbs max combined)

**^---**

- · Adjustable Tilt
- Includes Mounting Hardware
- Includes 1 VESA Mounting Plate\*\*

#### \*Telescoping Monitor Pole Sold Separately

\*\*Additional VESA Plate is included w/ Telescoping Pole

| Mounting Plate                                    | VESA 75 & 100                                        |
|---------------------------------------------------|------------------------------------------------------|
| Dimensions (L x W x H)<br>w/ VESA Plates Attached | 11" x 5.5" x 4.375"<br>279.4mm x 139.7mm x 111.125mm |
| Weight                                            | 2.23 lbs / 1.01kg                                    |