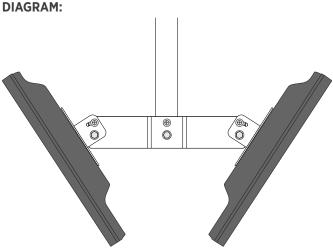

## **KEY FEATURES:**

- · Easily install two monitors back-to-back
- · Mounts to a Clinton Telescoping Ceiling Mount Pole\*
- · Compatible with CE-CM-SX-3 (3' pole), CE-CM-SX-6 (6' pole), and CE-CM-LX-12 (12' pole)
- Recommended for LCD or PVM up to 17.5 lbs each (35 lbs max combined)

**^---**

- · Adjustable Tilt
- Includes Mounting Hardware
- Includes 1 VESA Mounting Plate\*\*