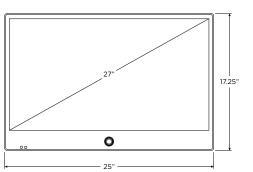

## **DIMENSIONS:**

| MONITOR                                                      |                                                                                                                                                                                                                                                      |
|--------------------------------------------------------------|------------------------------------------------------------------------------------------------------------------------------------------------------------------------------------------------------------------------------------------------------|
| Display                                                      | 27" LED Backlight LCD                                                                                                                                                                                                                                |
| Aspect Ratio                                                 | 16:9 (True 16:9 Camera Image)                                                                                                                                                                                                                        |
| Display Colors                                               | 16.7M (8 BIT)                                                                                                                                                                                                                                        |
| Brightness                                                   | 300 nit                                                                                                                                                                                                                                              |
| Contrast Ratio                                               | 3000:1                                                                                                                                                                                                                                               |
| Viewing Angle (H x V)                                        | 178° x 178°                                                                                                                                                                                                                                          |
| Response Time                                                | 6.5ms                                                                                                                                                                                                                                                |
| Mounting                                                     | VESA 75, 100 & 100x200                                                                                                                                                                                                                               |
| In / Out Impedance                                           | 75 $\Omega$ /Auto Terminating Output                                                                                                                                                                                                                 |
| Connections                                                  | 1 RJ45 Network Output / BNC Output / HDMI Input                                                                                                                                                                                                      |
| Power Consumption                                            | 45 Watts                                                                                                                                                                                                                                             |
| Power Requirement                                            | DC24V                                                                                                                                                                                                                                                |
| Operating Temperature                                        | 32°F - 104°F / 0°C - 40°C                                                                                                                                                                                                                            |
| Dimensions (W x H x D)                                       | 25" x 17.25" x 3"<br>635mm x 438.15mm x 76.2mm                                                                                                                                                                                                       |
| Weight                                                       | 19.5 lbs / 8.845kg                                                                                                                                                                                                                                   |
| CAMERA                                                       |                                                                                                                                                                                                                                                      |
| Image Sensor                                                 | 1/3" Progressive Scan RGB CMOS                                                                                                                                                                                                                       |
| Lens                                                         | 2.8mm ( <i>f</i> 2.0) Lens                                                                                                                                                                                                                           |
| Field of View                                                | 106° (Horizontal)                                                                                                                                                                                                                                    |
| Minimum Illumination                                         | 0.25 Lux                                                                                                                                                                                                                                             |
| Shutter Speed                                                | 1/32500 ~ 1/5 sec.                                                                                                                                                                                                                                   |
| VIDEO                                                        |                                                                                                                                                                                                                                                      |
| Video Compression                                            | H.264 (MPEG-4 Part 10/AVC) Baseline, Main and High<br>Profiles Motion JPEG                                                                                                                                                                           |
| Resolution                                                   | 1920x1080 (1080p) to 320x240                                                                                                                                                                                                                         |
| Frame Rate                                                   | 25/30 fps with power line frequency 50/60 Hz                                                                                                                                                                                                         |
| Video Streaming                                              | Multiple, individually configurable streams in H.264 and<br>Motion JPEG<br>Axis Zipstream technology in H.264<br>Controllable frame rate and bandwidth                                                                                               |
| Image Settings<br>*controllable through<br>included software | Compression, Color, Brightness, Sharpness, Contrast,<br>White balance, Exposure value, Backlight compen-<br>sation, Rotation including Corridor Format, Text and<br>image overlay, Privacy mask, Mirroring, Wide Dynamic<br>Range - dynamic contrast |
| NETWORK                                                      |                                                                                                                                                                                                                                                      |
| Security                                                     | Password protection, IP address filtering, HTTPS<br>encryption, IEEE 802.1X network access control, Digest<br>authentication, User access log                                                                                                        |
| Supported Protocols                                          | IPv4/v6, HTTP, HTTPS, SSL/TLS, QoS Layer 3 DiffServ,<br>FTP, CIFS/SMB, SMTP, Bonjour, UPnPTM, SNMPv1/v2c/<br>v3 (MIB-II), DNS, DynDNS, NTP, RTSP, RTP, TCP, UDP,<br>IGMP, RTCP, ICMP, DHCP, ARP, SOCKS                                               |
| SYSTEM                                                       |                                                                                                                                                                                                                                                      |
| Event Actions                                                | File upload: FTP, HTTP, network share and email<br>Notification: email, HTTP and TCP<br>Pre- and post-alarm video buffering<br>Video recording to edge storage                                                                                       |
| Event Triggers                                               | Intelligent video, Edge storage events                                                                                                                                                                                                               |
| Intelligent Video                                            | Video motion detection, Active tampering alarm,<br>AXIS Camera Application Platform enabling installation<br>of additional applications                                                                                                              |
| RECOMMENDED POWER SUPPLY                                     |                                                                                                                                                                                                                                                      |
| CE-PS200                                                     | 120W Single Monitor Power Supply (24VDC)                                                                                                                                                                                                             |
| СЕ-S320-В                                                    | 320W Multiple Monitor Power Supply (24VDC)                                                                                                                                                                                                           |
| CE-600-24-B                                                  | 600W Multiple Monitor Power Supply (24VDC)                                                                                                                                                                                                           |
|                                                              | · · · · · · · · · · · · · · · · · · ·                                                                                                                                                                                                                |