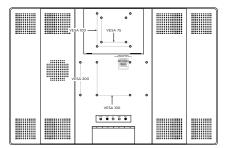

## **DIMENSIONS:**

| MONITOR                                                      |                                                                                                                                                                                                                                                      |
|--------------------------------------------------------------|------------------------------------------------------------------------------------------------------------------------------------------------------------------------------------------------------------------------------------------------------|
| Display                                                      | 27" LED Backlight LCD                                                                                                                                                                                                                                |
| Aspect Ratio                                                 | 16:9 (True 16:9 Camera Image)                                                                                                                                                                                                                        |
| Display Colors                                               | 16.7M (8 BIT)                                                                                                                                                                                                                                        |
| Brightness                                                   | 300 nit                                                                                                                                                                                                                                              |
| Contrast Ratio                                               | 3000:1                                                                                                                                                                                                                                               |
| Viewing Angle (H x V)                                        | 178° x 178°                                                                                                                                                                                                                                          |
| Response Time                                                | 6.5ms                                                                                                                                                                                                                                                |
| Mounting                                                     | VESA 75, 100 & 100x200                                                                                                                                                                                                                               |
| In / Out Impedance                                           | 75 $\Omega$ /Auto Terminating Output                                                                                                                                                                                                                 |
| Connections                                                  | 1 RJ45 Network Output / BNC Output / HDMI Input                                                                                                                                                                                                      |
| Power Consumption                                            | 45 Watts                                                                                                                                                                                                                                             |
| Power Requirement                                            | DC24V                                                                                                                                                                                                                                                |
| Operating Temperature                                        | 32°F - 104°F / 0°C - 40°C                                                                                                                                                                                                                            |
| Dimensions (W x H x D)                                       | 25" x 17.25" x 3"<br>635mm x 438.15mm x 76.2mm                                                                                                                                                                                                       |
| Weight                                                       | 19.5 lbs / 8.845kg                                                                                                                                                                                                                                   |
| CAMERA                                                       |                                                                                                                                                                                                                                                      |
| Image Sensor                                                 | 1/3" Progressive Scan RGB CMOS                                                                                                                                                                                                                       |
| Lens                                                         | 2.8mm ( <i>f</i> 2.0) Lens                                                                                                                                                                                                                           |
| Field of View                                                | 106° (Horizontal)                                                                                                                                                                                                                                    |
| Minimum Illumination                                         | 0.25 Lux                                                                                                                                                                                                                                             |
| Shutter Speed                                                | 1/32500 ~ 1/5 sec.                                                                                                                                                                                                                                   |
| VIDEO                                                        |                                                                                                                                                                                                                                                      |
| Video Compression                                            | H.264 (MPEG-4 Part 10/AVC) Baseline, Main and High<br>Profiles Motion JPEG                                                                                                                                                                           |
| Resolution                                                   | 1920x1080 (1080p) to 320x240                                                                                                                                                                                                                         |
| Frame Rate                                                   | 25/30 fps with power line frequency 50/60 Hz                                                                                                                                                                                                         |
| Video Streaming                                              | Multiple, individually configurable streams in H.264 and<br>Motion JPEG<br>Axis Zipstream technology in H.264<br>Controllable frame rate and bandwidth                                                                                               |
| Image Settings<br>*controllable through<br>included software | Compression, Color, Brightness, Sharpness, Contrast,<br>White balance, Exposure value, Backlight compen-<br>sation, Rotation including Corridor Format, Text and<br>image overlay, Privacy mask, Mirroring, Wide Dynamic<br>Range - dynamic contrast |
| NETWORK                                                      |                                                                                                                                                                                                                                                      |
| Security                                                     | Password protection, IP address filtering, HTTPS<br>encryption, IEEE 802.1X network access control, Digest<br>authentication, User access log                                                                                                        |
| Supported Protocols                                          | IPv4/v6, HTTP, HTTPS, SSL/TLS, QoS Layer 3 DiffServ,<br>FTP, CIFS/SMB, SMTP, Bonjour, UPnPTM, SNMPv1/v2c/<br>v3 (MIB-II), DNS, DynDNS, NTP, RTSP, RTP, TCP, UDP,<br>IGMP, RTCP, ICMP, DHCP, ARP, SOCKS                                               |
| SYSTEM                                                       |                                                                                                                                                                                                                                                      |
| Event Actions                                                | File upload: FTP, HTTP, network share and email<br>Notification: email, HTTP and TCP<br>Pre- and post-alarm video buffering<br>Video recording to edge storage                                                                                       |
| Event Triggers                                               | Intelligent video, Edge storage events                                                                                                                                                                                                               |
| Intelligent Video                                            | Video motion detection, Active tampering alarm,<br>AXIS Camera Application Platform enabling installation<br>of additional applications                                                                                                              |
| RECOMMENDED POWER SUPPLY                                     |                                                                                                                                                                                                                                                      |
| CE-PS200                                                     | 120W Single Monitor Power Supply (24VDC)                                                                                                                                                                                                             |
| СЕ-S320-В                                                    | 320W Multiple Monitor Power Supply (24VDC)                                                                                                                                                                                                           |
| CE-600-24-B                                                  | 600W Multiple Monitor Power Supply (24VDC)                                                                                                                                                                                                           |
|                                                              | · · · · · · · · · · · · · · · · · · ·                                                                                                                                                                                                                |