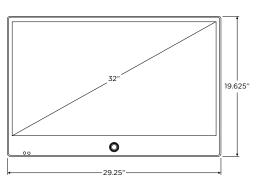

## **DIMENSIONS:**

Unit : inches

3.1"

| MONITOR                                                      |                                                                                                                                                                                                                                                    |
|--------------------------------------------------------------|----------------------------------------------------------------------------------------------------------------------------------------------------------------------------------------------------------------------------------------------------|
| Display                                                      | 32" LED Backlight LCD                                                                                                                                                                                                                              |
| Aspect Ratio                                                 | 16:9 (True 16:9 Camera Image)                                                                                                                                                                                                                      |
| Display Colors                                               | 16.7M (8 BIT)                                                                                                                                                                                                                                      |
| Brightness                                                   | 350 nit                                                                                                                                                                                                                                            |
| Contrast Ratio                                               | 3000:1                                                                                                                                                                                                                                             |
| Viewing Angle (H x V)                                        | 89° x 89° x 89° x 89°                                                                                                                                                                                                                              |
| Response Time                                                | 6.5ms                                                                                                                                                                                                                                              |
| Mounting                                                     | VESA 75, 100 & 100x200                                                                                                                                                                                                                             |
| In / Out Impedance                                           | 75 $\Omega$ /Auto Terminating Output                                                                                                                                                                                                               |
| Connections                                                  | 1 RJ45 Network Output / BNC Output                                                                                                                                                                                                                 |
| Power Consumption                                            | 58 Watts                                                                                                                                                                                                                                           |
| Power Requirement                                            | DC24V                                                                                                                                                                                                                                              |
| Operating Temperature                                        | 32°F ~ 104°F / 0°C ~ 40°C                                                                                                                                                                                                                          |
| Dimensions (W x H x D)                                       | 29.25" x 19.625" x 3.1"<br>743mm x 499mm x 79mm                                                                                                                                                                                                    |
| Weight                                                       | 27.6 lbs / 12.519kg                                                                                                                                                                                                                                |
| CAMEDA                                                       |                                                                                                                                                                                                                                                    |
| CAMERA                                                       | 1/7" Programina Scop DCB CMOS                                                                                                                                                                                                                      |
| Image Sensor                                                 | 1/3" Progressive Scan RGB CMOS                                                                                                                                                                                                                     |
| Lens<br>Field of View                                        | 2.8mm (f2.0) Lens<br>106° (Horizontal)                                                                                                                                                                                                             |
| Minimum Illumination                                         | 0.25 Lux                                                                                                                                                                                                                                           |
| Shutter Speed                                                | 1/32500 ~ 1/5 sec.                                                                                                                                                                                                                                 |
|                                                              | ,,,,,,,,,,,,,,,,,,,,,,,,,,,,,,,,,,,,,,,                                                                                                                                                                                                            |
| VIDEO                                                        |                                                                                                                                                                                                                                                    |
| Video Compression                                            | H.264 (MPEG-4 Part 10/AVC) Baseline, Main and High<br>Profiles Motion JPEG                                                                                                                                                                         |
| Resolution                                                   | 1920x1080 (1080p) to 320x240                                                                                                                                                                                                                       |
| Frame Rate                                                   | 25/30 fps with power line frequency 50/60 Hz                                                                                                                                                                                                       |
| Video Streaming                                              | Multiple, individually configurable streams in H.264 a<br>Motion JPEG<br>Axis Zipstream technology in H.264<br>Controllable frame rate and bandwidth                                                                                               |
| Image Settings<br>*controllable through<br>included software | Compression, Color, Brightness, Sharpness, Contrast,<br>White balance, Exposure value, Backlight compen-<br>sation, Rotation including Corridor Format, Text and<br>image overlay, Privacy mask, Mirroring, Wide Dynam<br>Range - dynamic contrast |
| NETWORK                                                      |                                                                                                                                                                                                                                                    |
| Security                                                     | Password protection, IP address filtering, HTTPS<br>encryption, IEEE 802.1X network access control, Dige<br>authentication, User access log                                                                                                        |
| Supported Protocols                                          | IPv4/v6, HTTP, HTTPS, SSL/TLS, QoS Layer 3 DiffSe<br>FTP, CIFS/SMB, SMTP, Bonjour, UPnPTM, SMMPv1/v2<br>v3 (MIB-II), DNS, DynDNS, NTP, RTSP, RTP, TCP, UDF<br>IGMP, RTCP, ICMP, DHCP, ARP, SOCKS                                                   |
| SYSTEM                                                       |                                                                                                                                                                                                                                                    |
| Event Actions                                                | File upload: FTP, HTTP, network share and email<br>Notification: email, HTTP and TCP<br>Pre- and post-alarm video buffering<br>Video recording to edge storage                                                                                     |
| Event Triggers                                               | Intelligent video, Edge storage events                                                                                                                                                                                                             |
| Intelligent Video                                            | Video motion detection, Active tampering alarm,<br>AXIS Camera Application Platform enabling installati<br>of additional applications                                                                                                              |
| RECOMMENDED POWER SU                                         | IPPLY                                                                                                                                                                                                                                              |
| CE-PS200                                                     | 120W Single Monitor Power Supply (24VDC)                                                                                                                                                                                                           |
| CE-S320-B                                                    | 320W Multiple Monitor Power Supply (24VDC)                                                                                                                                                                                                         |
| CE-600-24-B                                                  | 600W Multiple Monitor Power Supply (24VDC)                                                                                                                                                                                                         |