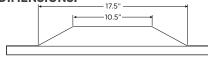

## **DIMENSIONS:**

Unit : inches

3.1"

| MONITOR                                                      |                                                                                                                                                                                                                                                    |
|--------------------------------------------------------------|----------------------------------------------------------------------------------------------------------------------------------------------------------------------------------------------------------------------------------------------------|
| Display                                                      | 32" LED Backlight LCD                                                                                                                                                                                                                              |
| Aspect Ratio                                                 | 16:9 (True 16:9 Camera Image)                                                                                                                                                                                                                      |
| Display Colors                                               | 16.7M (8 BIT)                                                                                                                                                                                                                                      |
| Brightness                                                   | 350 nit                                                                                                                                                                                                                                            |
| Contrast Ratio                                               | 3000:1                                                                                                                                                                                                                                             |
| Viewing Angle (H x V)                                        | 89° x 89° x 89° x 89°                                                                                                                                                                                                                              |
| Response Time                                                | 6.5ms                                                                                                                                                                                                                                              |
| Mounting                                                     | VESA 75, 100 & 100x200                                                                                                                                                                                                                             |
| In / Out Impedance                                           | 75 $\Omega$ /Auto Terminating Output                                                                                                                                                                                                               |
| Connections                                                  | 1 RJ45 Network Output / BNC Output                                                                                                                                                                                                                 |
| Power Consumption                                            | 58 Watts                                                                                                                                                                                                                                           |
| Power Requirement                                            | DC24V                                                                                                                                                                                                                                              |
| Operating Temperature                                        | 32°F ~ 104°F / 0°C ~ 40°C                                                                                                                                                                                                                          |
| Dimensions (W x H x D)                                       | 29.25" x 19.625" x 3.1"<br>743mm x 499mm x 79mm                                                                                                                                                                                                    |
| Weight                                                       | 27.6 lbs / 12.519kg                                                                                                                                                                                                                                |
| CAMEDA                                                       |                                                                                                                                                                                                                                                    |
| CAMERA                                                       | 1/7" Programina Scop DCB CMOS                                                                                                                                                                                                                      |
| Image Sensor                                                 | 1/3" Progressive Scan RGB CMOS                                                                                                                                                                                                                     |
| Lens<br>Field of View                                        | 2.8mm (f2.0) Lens<br>106° (Horizontal)                                                                                                                                                                                                             |
| Minimum Illumination                                         | 0.25 Lux                                                                                                                                                                                                                                           |
| Shutter Speed                                                | 1/32500 ~ 1/5 sec.                                                                                                                                                                                                                                 |
|                                                              | ,,,,,,,,,,,,,,,,,,,,,,,,,,,,,,,,,,,,,,,                                                                                                                                                                                                            |
| VIDEO                                                        |                                                                                                                                                                                                                                                    |
| Video Compression                                            | H.264 (MPEG-4 Part 10/AVC) Baseline, Main and High<br>Profiles Motion JPEG                                                                                                                                                                         |
| Resolution                                                   | 1920x1080 (1080p) to 320x240                                                                                                                                                                                                                       |
| Frame Rate                                                   | 25/30 fps with power line frequency 50/60 Hz                                                                                                                                                                                                       |
| Video Streaming                                              | Multiple, individually configurable streams in H.264 a<br>Motion JPEG<br>Axis Zipstream technology in H.264<br>Controllable frame rate and bandwidth                                                                                               |
| Image Settings<br>*controllable through<br>included software | Compression, Color, Brightness, Sharpness, Contrast,<br>White balance, Exposure value, Backlight compen-<br>sation, Rotation including Corridor Format, Text and<br>image overlay, Privacy mask, Mirroring, Wide Dynam<br>Range - dynamic contrast |
| NETWORK                                                      |                                                                                                                                                                                                                                                    |
| Security                                                     | Password protection, IP address filtering, HTTPS<br>encryption, IEEE 802.1X network access control, Dige<br>authentication, User access log                                                                                                        |
| Supported Protocols                                          | IPv4/v6, HTTP, HTTPS, SSL/TLS, QoS Layer 3 DiffSe<br>FTP, CIFS/SMB, SMTP, Bonjour, UPnPTM, SMMPv1/v2<br>v3 (MIB-II), DNS, DynDNS, NTP, RTSP, RTP, TCP, UDF<br>IGMP, RTCP, ICMP, DHCP, ARP, SOCKS                                                   |
| SYSTEM                                                       |                                                                                                                                                                                                                                                    |
| Event Actions                                                | File upload: FTP, HTTP, network share and email<br>Notification: email, HTTP and TCP<br>Pre- and post-alarm video buffering<br>Video recording to edge storage                                                                                     |
| Event Triggers                                               | Intelligent video, Edge storage events                                                                                                                                                                                                             |
| Intelligent Video                                            | Video motion detection, Active tampering alarm,<br>AXIS Camera Application Platform enabling installati<br>of additional applications                                                                                                              |
| RECOMMENDED POWER SU                                         | IPPLY                                                                                                                                                                                                                                              |
| CE-PS200                                                     | 120W Single Monitor Power Supply (24VDC)                                                                                                                                                                                                           |
| CE-S320-B                                                    | 320W Multiple Monitor Power Supply (24VDC)                                                                                                                                                                                                         |
| CE-600-24-B                                                  | 600W Multiple Monitor Power Supply (24VDC)                                                                                                                                                                                                         |