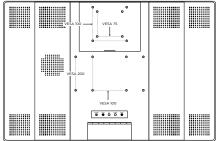

## **DIMENSIONS:**

Unit : inches

3.1"

| MONITOR                                                      |                                                                                                                                                                                                                                                    |
|--------------------------------------------------------------|----------------------------------------------------------------------------------------------------------------------------------------------------------------------------------------------------------------------------------------------------|
| Display                                                      | 32" LED Backlight LCD                                                                                                                                                                                                                              |
| Aspect Ratio                                                 | 16:9 (True 16:9 Camera Image)                                                                                                                                                                                                                      |
| Display Colors                                               | 16.7M (8 BIT)                                                                                                                                                                                                                                      |
| Brightness                                                   | 350 nit                                                                                                                                                                                                                                            |
| Contrast Ratio                                               | 3000:1                                                                                                                                                                                                                                             |
| Viewing Angle (H x V)                                        | 89° x 89° x 89° x 89°                                                                                                                                                                                                                              |
| Response Time                                                | 6.5ms                                                                                                                                                                                                                                              |
| Mounting                                                     | VESA 75, 100 & 100x200                                                                                                                                                                                                                             |
| In / Out Impedance                                           | 75 $\Omega$ /Auto Terminating Output                                                                                                                                                                                                               |
| Connections                                                  | 1 RJ45 Network Output / BNC Output                                                                                                                                                                                                                 |
| Power Consumption                                            | 58 Watts                                                                                                                                                                                                                                           |
| Power Requirement                                            | DC24V                                                                                                                                                                                                                                              |
| Operating Temperature                                        | 32°F ~ 104°F / 0°C ~ 40°C                                                                                                                                                                                                                          |
| Dimensions (W x H x D)                                       | 29.25" x 19.625" x 3.1"<br>743mm x 499mm x 79mm                                                                                                                                                                                                    |
| Weight                                                       | 27.6 lbs / 12.519kg                                                                                                                                                                                                                                |
| CAMEDA                                                       |                                                                                                                                                                                                                                                    |
| CAMERA                                                       | 1/7" Programina Scop DCB CMOS                                                                                                                                                                                                                      |
| Image Sensor                                                 | 1/3" Progressive Scan RGB CMOS                                                                                                                                                                                                                     |
| Lens<br>Field of View                                        | 2.8mm (f2.0) Lens<br>106° (Horizontal)                                                                                                                                                                                                             |
| Minimum Illumination                                         | 0.25 Lux                                                                                                                                                                                                                                           |
| Shutter Speed                                                | 1/32500 ~ 1/5 sec.                                                                                                                                                                                                                                 |
|                                                              | ,,,,,,,,,,,,,,,,,,,,,,,,,,,,,,,,,,,,,,,                                                                                                                                                                                                            |
| VIDEO                                                        |                                                                                                                                                                                                                                                    |
| Video Compression                                            | H.264 (MPEG-4 Part 10/AVC) Baseline, Main and High<br>Profiles Motion JPEG                                                                                                                                                                         |
| Resolution                                                   | 1920x1080 (1080p) to 320x240                                                                                                                                                                                                                       |
| Frame Rate                                                   | 25/30 fps with power line frequency 50/60 Hz                                                                                                                                                                                                       |
| Video Streaming                                              | Multiple, individually configurable streams in H.264 a<br>Motion JPEG<br>Axis Zipstream technology in H.264<br>Controllable frame rate and bandwidth                                                                                               |
| Image Settings<br>*controllable through<br>included software | Compression, Color, Brightness, Sharpness, Contrast,<br>White balance, Exposure value, Backlight compen-<br>sation, Rotation including Corridor Format, Text and<br>image overlay, Privacy mask, Mirroring, Wide Dynam<br>Range - dynamic contrast |
| NETWORK                                                      |                                                                                                                                                                                                                                                    |
| Security                                                     | Password protection, IP address filtering, HTTPS<br>encryption, IEEE 802.1X network access control, Dige<br>authentication, User access log                                                                                                        |
| Supported Protocols                                          | IPv4/v6, HTTP, HTTPS, SSL/TLS, QoS Layer 3 DiffSe<br>FTP, CIFS/SMB, SMTP, Bonjour, UPnPTM, SMMPv1/v2<br>v3 (MIB-II), DNS, DynDNS, NTP, RTSP, RTP, TCP, UDF<br>IGMP, RTCP, ICMP, DHCP, ARP, SOCKS                                                   |
| SYSTEM                                                       |                                                                                                                                                                                                                                                    |
| Event Actions                                                | File upload: FTP, HTTP, network share and email<br>Notification: email, HTTP and TCP<br>Pre- and post-alarm video buffering<br>Video recording to edge storage                                                                                     |
| Event Triggers                                               | Intelligent video, Edge storage events                                                                                                                                                                                                             |
| Intelligent Video                                            | Video motion detection, Active tampering alarm,<br>AXIS Camera Application Platform enabling installati<br>of additional applications                                                                                                              |
| RECOMMENDED POWER SU                                         | IPPLY                                                                                                                                                                                                                                              |
| CE-PS200                                                     | 120W Single Monitor Power Supply (24VDC)                                                                                                                                                                                                           |
| CE-S320-B                                                    | 320W Multiple Monitor Power Supply (24VDC)                                                                                                                                                                                                         |
| CE-600-24-B                                                  | 600W Multiple Monitor Power Supply (24VDC)                                                                                                                                                                                                         |