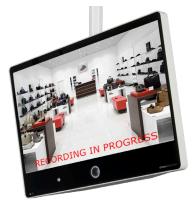

## CE-M32A-PIR

32" PVM w/ AXIS IP Camera - White

## **KEY FEATURES:**

- Built-In AXIS® M3045 IP Camera w/ 2.8mm (f2.0) Fixed Lens
- $\cdot\,$  Built-In PIR Sensor switches from advertisment to camera
- $\cdot\,$  Alarm Input triggers: "Please Return to Chashier" message
- $\cdot\,$  1920 x 1080 Resolution / 16:9 Aspect Ratio
- $\cdot\,$  Steel Cabinet with Low-Glare Tempered Glass Protective Front
- SD Card Player for advertisment (4GB SD Card Included)
- "RECORDING IN PROGRESS" or "WELCOME" Text Overlay in English or Spanish & Flashing LED Light (optional)
- 1 RJ45 Ethernet Port
- 1 BNC Output (Analog)
- 1 HDMI Input
- · DC24V (Power Supply Sold Separately)
- UL Listed