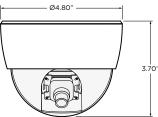

#### **DIMENSIONS:**

# SPECIFICATIONS:

| Camera                |                                                                                                      |
|-----------------------|------------------------------------------------------------------------------------------------------|
| Image Sensor          | 1/2.9" SONY 2.12 Megapixel CMOS Sensor                                                               |
| Resolution            | Full HD 1080p                                                                                        |
| Effective Pixels      | 1944 (H) x 1092 (V)                                                                                  |
| Scanning System       | Progressive Scan                                                                                     |
| S/N Ratio             | More than 52dB (AGC Off)                                                                             |
| Frame Rate            | 1080p_30 / 720p_30 (15fps w/ WDR On)                                                                 |
| Minimum Illumination  | 1 Lux (COLOR) w/ Sens-Up @ x32<br>0.1 Lux (B&W) w/ Sens-Up @ x32                                     |
| Shutter Speed         | 1/30 ~ 1/60,000 sec, / AUTO                                                                          |
| Lens                  | 4mm (f2.6) Lens                                                                                      |
| Filed of View         | 75° (Horizontal)                                                                                     |
| Video Output          | 1 HD-SDI/EX-SDI Output, 1 Analog Output                                                              |
| Power Consumption     | 100mA (DC12V)                                                                                        |
| Power Requirement     | DC12V                                                                                                |
| Operating Temperature | 32°F ~1 13°F / 0°C ~ 45°C                                                                            |
| Operating Humidity    | 90% RH Max.                                                                                          |
| Weather Rating        | N/A                                                                                                  |
| IR LEDs               | N/A                                                                                                  |
| Heaters/Fan           | N/A                                                                                                  |
| Materials             | Plastic Case w/Polycarbonate Dome                                                                    |
| Dimensions            | 4.80" (Dia.) x 3.70" (H) / 121.9mm (Dia.) x 93.9mm(H)                                                |
| Weight                | 0.60 lbs / 0.27g                                                                                     |
| OSD                   |                                                                                                      |
| DSP Type              | EXHD - Lite                                                                                          |
| Menu Control          | OSD Menu Control via Built-In Joystick or CE-REMOTE                                                  |
| Exposure              | Brightness, Shutter, Sens-Up, AGC                                                                    |
| Sens-Up               | Auto (x2 ~ x32)                                                                                      |
| White Balance         | AWB, ATW, AWC-Set, Manual                                                                            |
| Digital Dynamic Range | WDR (Digital), ACE (Adaptive Color Enhancement)                                                      |
| Backlight Control     | HLC, BLC                                                                                             |
| Day/Night             | Auto, Color, B/W, External                                                                           |
| Noise Reduction       | 3DNR (Low, Middle, High)                                                                             |
| Smart IR              | Anti-Sat                                                                                             |
| Camera Title/ID       | Yes (Up to 8 Characters)                                                                             |
| Motion Detection      | 4 Areas                                                                                              |
| Privacy Masking       | 24 Zones (16 Box / 8 Polygon)                                                                        |
| Digital Effects       | Mirror, Flip, D-Zoom (1X-16X), Defog                                                                 |
| Mode Select           | HD-SDI, EX-SDI                                                                                       |
| Frame Rate            | 720p (30 fps), 1080p (30 fps)                                                                        |
| Languages             | English, Japanese, Chinese, Korean                                                                   |
| Other                 | Sharpness, Color Gain, Gamma, COM. (Cam ID / Baud<br>Rate), Freq (50Hz / 60Hz), Shading, CVBS Filter |