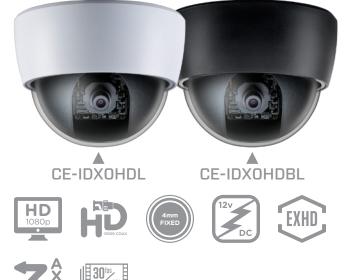

# **CE-IDXOHD(B)L** HD-SDI / EX-SDI Indoor Dome Camera

## INFO:

· 1/2.9" SONY 2.12 Megapixel CMOS Sensor

wdr15

- · Full HD 1080p Resolution
- HD Over Coax Cable (HD-SDI & EX-SDI)
- · 4mm (f2.6) Fixed Lens
- · EXHD Digital Signal Processor
- $\cdot\,$  OSD Menu Control via Built-in Joystick on cable
- Mounts to: Single Gang, Double Gang, 3-1/4" & 3-1/2", or 4" Oct/Rd Conduit Boxes
- · 3 Axis Adjustment
- · DC12V
- $\cdot$  UL Listed