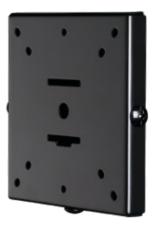

## **CE-172**

Flat Wall Mount Monitor Bracket

----^

## Maximum Load Capacity: 44 lbs / 20 kgs

## **KEY FEATURES:**

- Two Piece Design for Easy Installation
- Monitor Mounts only .625" Away from Surface
- · VESA 75 & 100
- · Screws and Tools Included
- UL Listed
- \* Recommended for LCD or PVM up to: 44 lbs