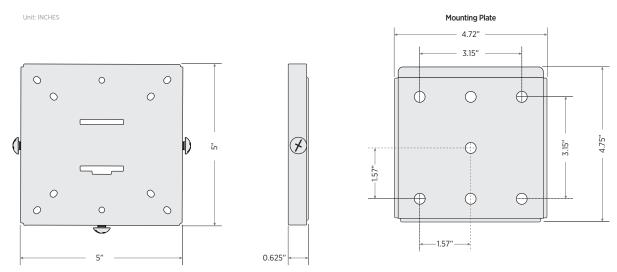

| GENERAL                           |                                             |
|-----------------------------------|---------------------------------------------|
| Materials                         | Steel                                       |
| Dimensions (Overall)<br>L x W x H | .625" x 5" x 5"<br>15.875mm x 127mm x 127mm |
| Weight                            | 1.2 lbs / .544 kg                           |

\_\_\_\_

**DIMENSIONS:** 

clintonelectronics | 6701 Clinton Road Loves Park, IL 61111 | 800.447.3306 | @clintonelec | www.clintonelectronics.com | 01-10-20