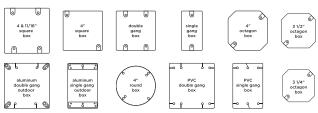

# **clinton**electronics

# CE-VX20(B) Vandal X D/N Dome Camera











#### INFO:

- 1/3" SONY Super HAD II CCD (960H)
- 700 TVL Resolution
- 2.8~12mm (F1.2) Lens
- NX4 Digital Signal Processor (DSP)
- OSD Menu Control via Built-in Joystick or CE-REMOTE
- 3 Axis Adjustment
- IP68 Weather Rated
- DC12V/AC24V
- UL Listed

### **DIMENSIONS:**



#### MOUNTS TO:



۲ ۲

clinton BOTTOM VIEW

5.74"

### SPECIFICATIONS:

| Camera                |                                                         |
|-----------------------|---------------------------------------------------------|
| Image Sensor          | 1/3" SONY Super HAD II CCD (960H)                       |
| Resolution            | 700 TVL                                                 |
| Effective Pixels      | 976 (H) x 494 (V)                                       |
| Scanning System       | 2:1 Interlace                                           |
| S/N Ratio             | 52dB (AGC Off)                                          |
| Sync System           | Internal / Line Lock                                    |
| Minimum Illumination  | 0.15 Lux (Color), 0.0006 Lux (Sens-Up)