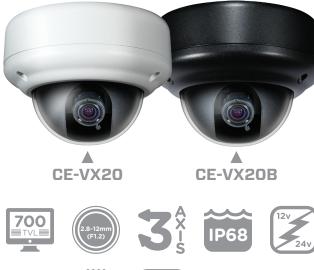

# CE-VX20(B) Vandal X D/N Dome Camera

#### INFO:

- 1/3" SONY Super HAD II CCD (960H)
- 700 TVL Resolution
- 2.8~12mm (F1.2) Lens
- NX4 Digital Signal Processor (DSP)
- OSD Menu Control via Built-in Joystick or CE-REMOTE
- 3 Axis Adjustment
- IP68 Weather Rated
- DC12V/AC24V
- UL Listed