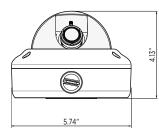

### **DIMENSIONS:**

#### MOUNTS TO:

۲ ۲

clinton BOTTOM VIEW

5.74"

### SPECIFICATIONS:

| Camera                |                                                         |
|-----------------------|---------------------------------------------------------|
| Image Sensor          | 1/3" SONY Super HAD II CCD (960H)                       |
| Resolution            | 700 TVL                                                 |
| Effective Pixels      | 976 (H) x 494 (V)                                       |
| Scanning System       | 2:1 Interlace                                           |
| S/N Ratio             | 52dB (AGC Off)                                          |
| Sync System           | Internal / Line Lock                                    |
| Minimum Illumination  | 0.15 Lux (Color), 0.0006 Lux (Sens-Up)                  |
| Shutter Speed         | Auto / Manual (1/60, 1/50 ~ 1/100,000)                  |
| Dynamic Range         | N/A                                                     |
| Lens                  | 2.8~12mm (F1.2) Lens                                    |
| Video Output          | 1.0 Vp-p, 75Ω                                           |
| Power Consumption     | Max. 220mA (DC12V), Max. 110mA (AC24V)                  |
| Frequency             | Horizontal: 15.734 KHz, Vertical: 59.94 Hz              |
| Power Requirement     | DC12V / AC24V                                           |
| Operating Temperature | -20°F ~ 122°F / -28.8°C ~ 50°C                          |
| Operating Humidity    | 95% RH Max.                                             |
| Weather Rating        | IP 68                                                   |
| IR LEDs               | N/A                                                     |
| Heaters/Fan           | N/A                                                     |
| Materials             | Aluminum Case w/Polycarbonate Dome                      |
| Dimensions            | 5.74" (Dia.) x 4.13" (H) / 145.8mm (Dia.) x 104.9mm (H) |
| Weight                | 1.5 lbs / 680.38g                                       |