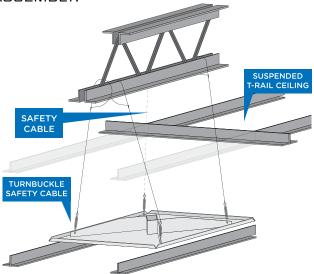

#### ASSEMBLY:

clintonelectronics | 6701 Clinton Road Loves Park, IL 61111 | 800.447.3306 | @clintonelec | www.clintonelectronics.com | 05-09-16

#### INFO:

- Designed to accept Telescoping Monitor Pole \*Sold Separately
- Powder Coated Welded Aluminum 2' x 2' Ceiling Plate
- Installs Into Suspended T-Rail Ceilings
- Safety Cables with Adjustable Turnbuckles Included
- Pole Centering Shims Included
- \* Recommended for LCD or PVM up to: 35 lbs
- \* Recommended Telescoping Poles: