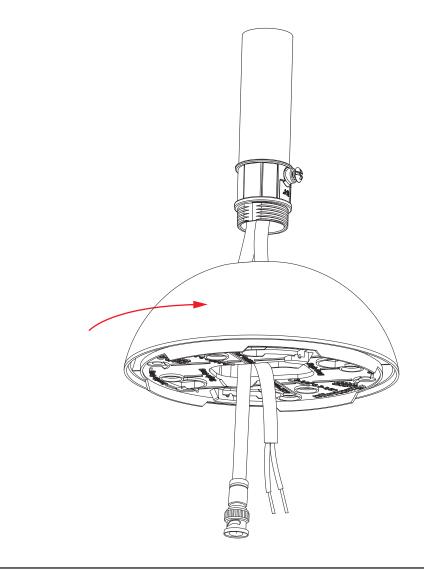

#### 3. ATTACH DEEP PENDANT MOUNT CAP

Feed the power/video cables through the Deep Pendant Cap and screw the Pendant Cap to the Conduit Screw Connector by turning clockwise.

# **4. CONNECT CABLES**

Connect the power/video cables to the power/video cables on your IDX Camera. Feed any slack into the conduit pipe and Deep Pendant Cap.