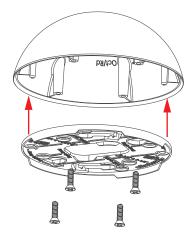

## 1. ATTACH IDX MOUNTING PLATE

Attach the IDX Mounting Plate to the Deep Pendant Cap using the four 4x16mm Phillips Head Screws provided,