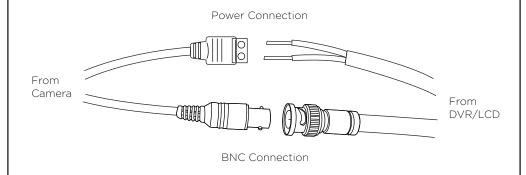

# **4. CONNECT CABLES**

Connect the power/video cables to the power/video cables on your IDX Camera. Feed any slack into the conduit pipe and Deep Pendant Cap.