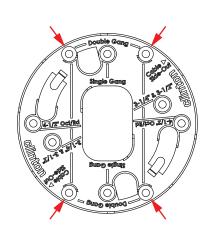

## 1. ATTACH IDX MOUNTING PLATE

Attach the IDX Mounting Plate to the Deep Pendant Cap using the four 4x16mm Phillips Head Screws provided,