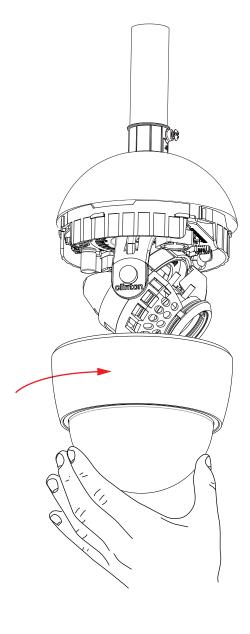

## **6. ATTACH DOME COVER**

Attach the dome cover onto the camera by turning the cover clockwise until it locks into place.