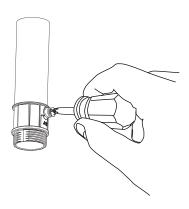

#### 2. ATTACH CONDUIT SCREW CONNECTOR

Attach the Conduit Screw Connector to a 3/4" Conduit Pipe or Camera Pole and tighten the screw to secure the connector to the pipe.