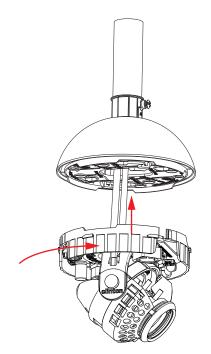

# **5. SECURE CAMERA TO MOUNTING PLATE**

Secure the camera to the IDX Mounting Plate by turning the camera clockwise to lock in place.