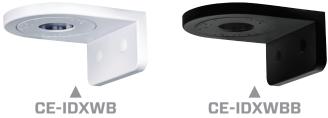

#### INFO:

- Compatible with all Clinton IDX Indoor Dome Cameras
- Easy to Install
- •Includes Mounting Screws
- •Removable top cover plate for access to camera connections

CE-IDXWB for White IDX Series Cameras

CE-IDXWBB for Black IDX Series Cameras