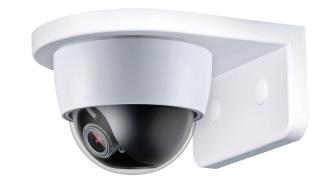

# clintonelectronics

## CE-IDXWB(B) IDX Series Camera Wall Bracket



#### INFO:

- Compatible with all Clinton IDX Indoor Dome Cameras
- Easy to Install
- •Includes Mounting Screws
- •Removable top cover plate for access to camera connections

CE-IDXWB for White IDX Series Cameras

CE-IDXWBB for Black IDX Series Cameras



#### \*Camera Shown Not Included

#### **SPECIFICATIONS:**

| Materials  | Plastic                                                                       |
|------------|-------------------------------------------------------------------------------|
| Dimensions | 6.78" (L) x 3.13" (H) x 5.67" (W)<br>172.21mm (L) x 79.5mm (H) x 144.01mm (W) |
| Weight     | 0.4 lb / 0.18 kg                                                              |

#### **DIMENSIONS:**



### ASSEMBLY:



clintonelectronics | 6701 Clinton Road Loves Park, IL 61111