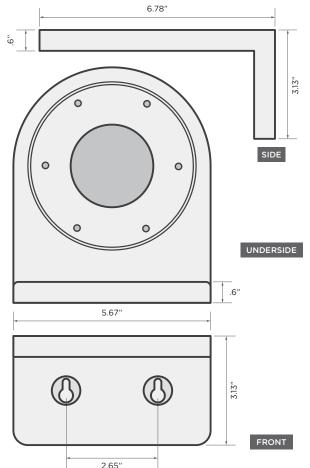

#### **SPECIFICATIONS:**

| Materials  | Plastic                                                                       |
|------------|-------------------------------------------------------------------------------|
| Dimensions | 6.78" (L) x 3.13" (H) x 5.67" (W)<br>172.21mm (L) x 79.5mm (H) x 144.01mm (W) |
| Weight     | 0.4 lb / 0.18 kg                                                              |

#### **DIMENSIONS:**