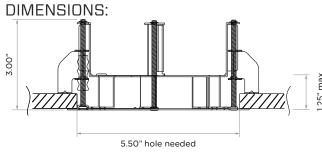

## VXRM / VXRMB Vandal X Recess Mount

- Compatible with all Vandal X Dome Cameras
- Screw Activated Wings Grasp onto Mounting Material
- Replaces Outer Bottom Case for a Sleek Look
- Mounts to Material up to 1.25" Thickness
- Made from High Quality Steel for Outstanding Durability
- Use 5-1/2" Hole Saw for Material Cutout
- 3" Installation Depth Required (After Cutout)