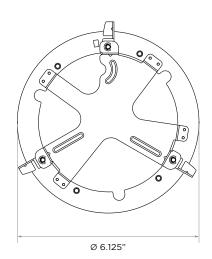

## **SPECIFICATIONS:**

**ASSEMBLY:** 

| Materials  | Steel                                                   |
|------------|---------------------------------------------------------|
| Dimensions | 6.125" (Dia.) x 3" (H)<br>155.575mm (Dia.) x 76.2mm (H) |
| Weight     | .4 lbs / 181.43g                                        |