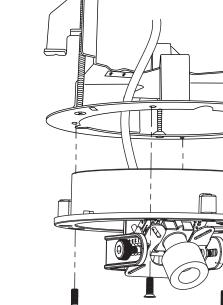

## VXRM / VXRMB Vandal X Recess Mount

- Compatible with all Vandal X Dome Cameras
- Screw Activated Wings Grasp onto Mounting Material
- Replaces Outer Bottom Case for a Sleek Look
- Mounts to Material up to 1.25" Thickness
- Made from High Quality Steel for Outstanding Durability
- Use 5-1/2" Hole Saw for Material Cutout
- 3" Installation Depth Required (After Cutout)