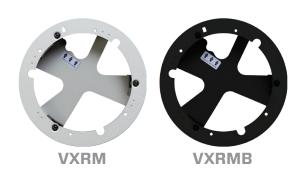

## VXRM / VXRMB Vandal X Recess Mount

- Compatible with all Vandal X Dome Cameras
- Screw Activated Wings Grasp onto Mounting Material
- Replaces Outer Bottom Case for a Sleek Look
- Mounts to Material up to 1.25" Thickness
- Made from High Quality Steel for Outstanding Durability
- Use 5-1/2" Hole Saw for Material Cutout
- 3" Installation Depth Required (After Cutout)

\*VXRM (Use for White VX Cameras), VXRMB (Use for Black VX Cameras)