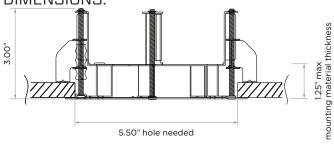

## VXRM / VXRMB Vandal X Recess Mount

- Compatible with all Vandal X Dome Cameras
- Screw Activated Wings Grasp onto Mounting Material
- Replaces Outer Bottom Case for a Sleek Look
- Mounts to Material up to 1.25" Thickness
- Made from High Quality Steel for Outstanding Durability
- Use 5-1/2" Hole Saw for Material Cutout
- 3" Installation Depth Required (After Cutout)